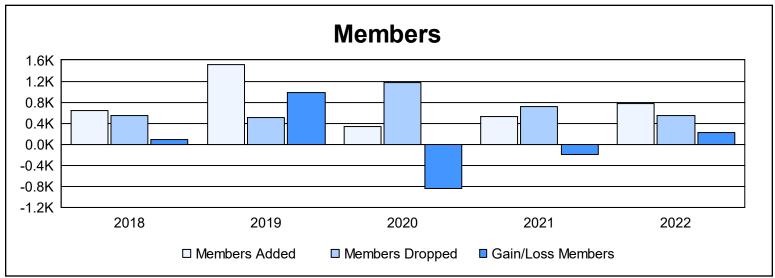

District 322 B1 As of June 2022 Cumulative

| Year      | New<br>Clubs | Dropped<br>Clubs | Gain/<br>Loss<br>Clubs | New<br>Members | Charter<br>Members | Reinstate<br>Members | Transfer<br>Members | Total<br>Member<br>Added | Total<br>Members<br>Dropped | Gain/<br>Loss<br>Members |
|-----------|--------------|------------------|------------------------|----------------|--------------------|----------------------|---------------------|--------------------------|-----------------------------|--------------------------|
| 2017-2018 | 11           | 6                | 5                      | 391            | 236                | 18                   | 0                   | 645                      | 549                         | 96                       |
| 2018-2019 | 16           | 1                | 15                     | 894            | 483                | 63                   | 65                  | 1,505                    | 514                         | 991                      |
| 2019-2020 | 6            | 9                | -3                     | 161            | 138                | 15                   | 16                  | 330                      | 1,178                       | -848                     |
| 2020-2021 | 9            | 12               | -3                     | 315            | 202                | 13                   | 1                   | 531                      | 719                         | -188                     |
| 2021-2022 | 11           | 5                | 6                      | 434            | 303                | 28                   | 2                   | 767                      | 538                         | 229                      |
| Average   | 11           | 7                | 4                      | 439            | 272                | 27                   | 17                  | 756                      | 700                         | 56                       |