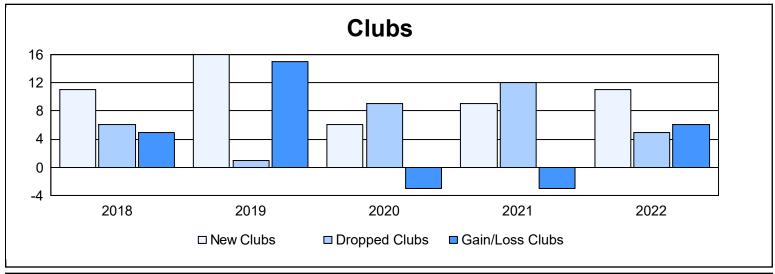

District 322 B1 As of June 2022 Cumulative

| Year      | New<br>Clubs | Dropped<br>Clubs | Gain/<br>Loss<br>Clubs | New<br>Members | Charter<br>Members | Reinstate<br>Members | Transfer<br>Members | Total<br>Member<br>Added | Total<br>Members<br>Dropped | Gain/<br>Loss<br>Members |
|-----------|--------------|------------------|------------------------|----------------|--------------------|----------------------|---------------------|--------------------------|-----------------------------|--------------------------|
| 2017-2018 | 11           | 6                | 5                      | 391            | 236                | 18                   | 0                   | 645                      | 549                         | 96                       |
| 2018-2019 | 16           | 1                | 15                     | 894            | 483                | 63                   | 65                  | 1,505                    | 514                         | 991                      |
| 2019-2020 | 6            | 9                | -3                     | 161            | 138                | 15                   | 16                  | 330                      | 1,178                       | -848                     |
| 2020-2021 | 9            | 12               | -3                     | 315            | 202                | 13                   | 1                   | 531                      | 719                         | -188                     |
| 2021-2022 | 11           | 5                | 6                      | 434            | 303                | 28                   | 2                   | 767                      | 538                         | 229                      |
| Average   | 11           | 7                | 4                      | 439            | 272                | 27                   | 17                  | 756                      | 700                         | 56                       |